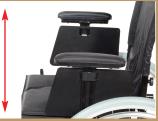

### FEATURES:

- Ultra light, weighs less than 27 lbs. (K0005).
- Forward folding back to reduce size.
- Tool free back height adjustable from 17"-20.5".
- Seat depth adjustable from 16"-18".
- Multi-position back can adjust 15°.
- Rigidity bar provides support.
- Quick release rear wheels.
- Semi-Pneumatic tires on a 24" spoke wheel provide a smooth, true roll.
- 3" of depth adjustment in the overall wheelbase.
- Rear axles are height adjustable from 15"-19".
- Front casters are angle adjustable and height adjustable in 5 positions.
- Arm rest can be flipped allowing 2" width adjustment.
- Nylon upholstery is breathable, lightweight and comfortable.
- Adjustable aluminum wheel locks.
- Swing-away footrests swing in and out.
- Lightweight, composite footplates with heel loops come standard.
- Limited Lifetime Warranty.