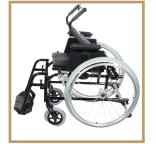

### BACK FOLDS FORWARD TO REDUCE SIZE

## Cougar Wheelchair

### Ultralight Aluminum Wheelchair (K0005)

### FEATURES:

- Ultra light, weighs less than 27 lbs. (K0005).
- Forward folding back to reduce size.
- Tool free back height adjustable from 17"-20.5".
- Seat depth adjustable from 16"-18".
- Multi-position back can adjust 15°.
- Rigidity bar provides support.
- Quick release rear wheels.
- Semi-Pneumatic tires on a 24" spoke wheel provide a smooth, true roll.
- 3" of depth adjustment in the overall wheelbase.
- Rear axles are height adjustable from 15"-19".
- Front casters are angle adjustable and height adjustable in 5 positions.
- Arm rest can be flipped allowing 2" width adjustment.
- Nylon upholstery is breathable, lightweight and comfortable.
- Adjustable aluminum wheel locks.
- Swing-away footrests swing in and out.
- Lightweight, composite footplates with heel loops come standard.
- Limited Lifetime Warranty.