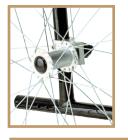

### FEATURES:

- Ultra light, weighs less than 27 lbs. (K0005).
- Forward folding back to reduce size.
- Tool free back height adjustable from 17"-20.5".
- Seat depth adjustable from 16"-18".
- Multi-position back can adjust 15°.
- Rigidity bar provides support.
- Quick release rear wheels.
- Semi-Pneumatic tires on a 24" spoke wheel provide a smooth, true roll.
- 3" of depth adjustment in the overall wheelbase.
- Rear axles are height adjustable from 15"-19".
- Front casters are angle adjustable and height adjustable in 5 positions.
- Arm rest can be flipped allowing 2" width adjustment.
- Nylon upholstery is breathable, lightweight and comfortable.
- Adjustable aluminum wheel locks.
- Swing-away footrests swing in and out.
- Lightweight, composite footplates with heel loops come standard.
- Limited Lifetime Warranty.