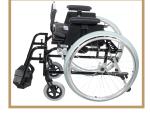

## Cougar Wheelchair

### Ultralight Aluminum Wheelchair (K0005)

### FEATURES:

- Ultra light, weighs less than 27 lbs. (K0005).
- Forward folding back to reduce size.
- Tool free back height adjustable from 17"-20.5".
- Seat depth adjustable from 16"-18".
- Multi-position back can adjust 15°.
- Rigidity bar provides support.
- Quick release rear wheels.
- Semi-Pneumatic tires on a 24" spoke wheel provide a smooth, true roll.
- 3" of depth adjustment in the overall wheelbase.
- Rear axles are height adjustable from 15"-19".
- Front casters are angle adjustable and height adjustable in 5 positions.
- Arm rest can be flipped allowing 2" width adjustment.
- Nylon upholstery is breathable, lightweight and comfortable.
- Adjustable aluminum wheel locks.
- Swing-away footrests swing in and out.
- Lightweight, composite footplates with heel loops come standard.
- Limited Lifetime Warranty.